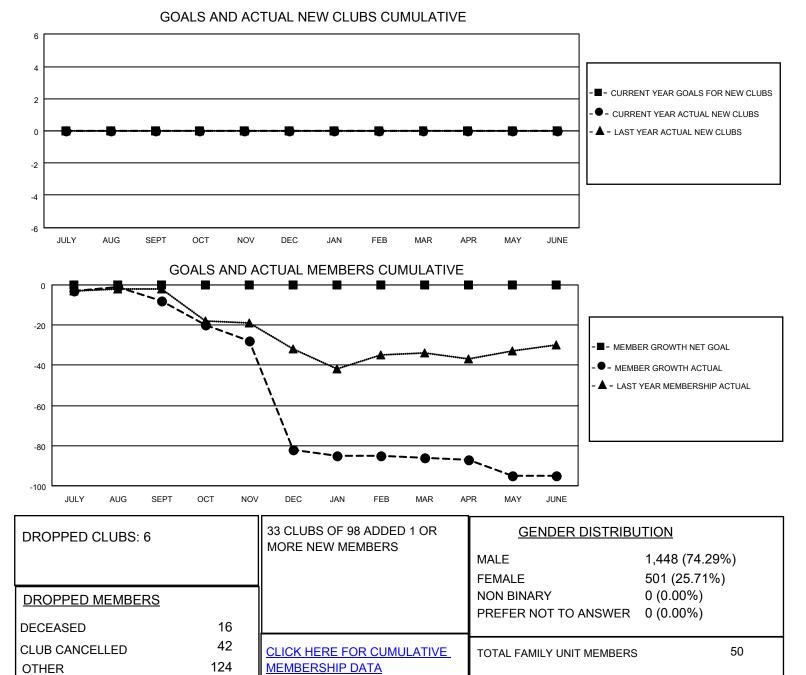

## LOCATION REPUBLIC OF IRELAND

District 133

Results as of: 6/30/2023

| Clubs                 |               |           |               | Members               |                       |                         |                                                    |
|-----------------------|---------------|-----------|---------------|-----------------------|-----------------------|-------------------------|----------------------------------------------------|
| RESULTS FOR 2022-2023 |               |           |               | RESULTS FOR 2022-2023 |                       |                         |                                                    |
| QUARTER               | NEW CLUB GOAL | NEW CLUBS | DROPPED CLUBS | QUARTER MEME          | ER GROWTH NET<br>GOAL | MEMBER GROWTH<br>ACTUAL | DROPPED<br>MEMBERS ACTUAL<br>(including transfers) |
| JULY/AUG/SEPT         | 0             | 0         | 1             | JULY/AUG/SEPT         | 0                     | 12                      | 16                                                 |
| OCT/NOV/DEC           | 0             | 0         | 5             | OCT/NOV/DEC           | 0                     | 19                      | 92                                                 |
| JAN/FEB/MAR           | 0             | 0         | 0             | JAN/FEB/MAR           | 0                     | 54                      | 39                                                 |
| APR/MAY/JUNE          | 0             | 0         | 0             | APR/MAY/JUNE          | 0                     | 26                      | 35                                                 |